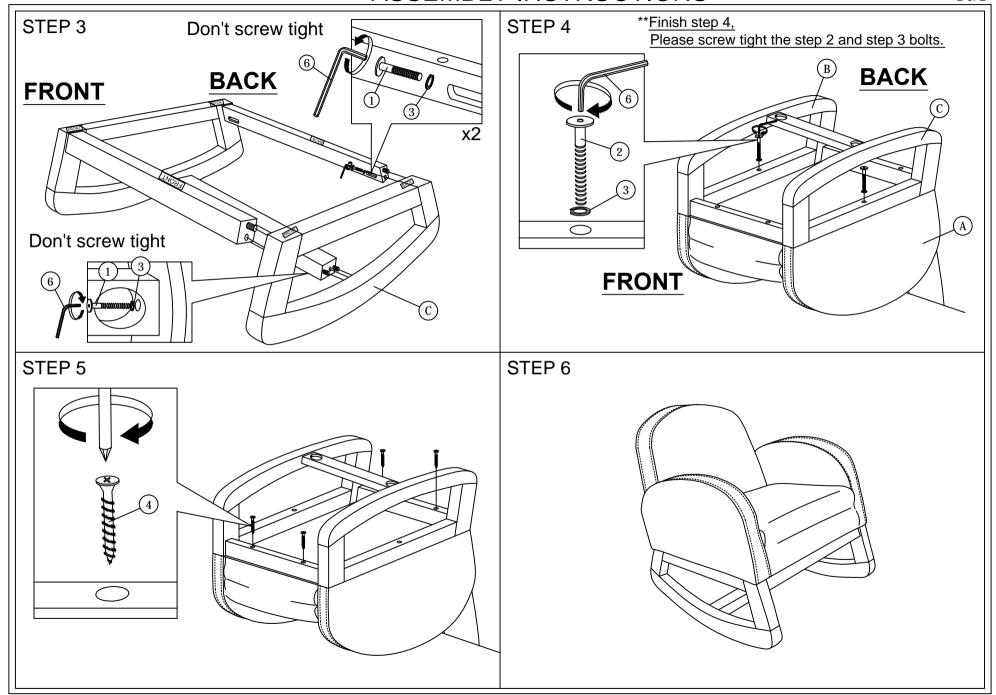

CAUTION: 1. Do not FULLY - TIGHTEN the nuts or nuts bolts until they are ready for assembly.

- 2. Do not OVER TIGHTEN the nuts or bolts to avoid causing damages to the thread.
- 3. Keep all hardware parts out of reach of children.

NOTE: THE LIST AND QUANTITY SHOWN ARE FOR 1 UNIT ASSEMBLY.

| PART LIST |               |      |  |
|-----------|---------------|------|--|
| ITEM      | DESCRIPTION   | QTY  |  |
| Α         | CHAIR         | 1 PC |  |
| В         | CHAIR LEG (L) | 1 PC |  |
| С         | CHAIR LEG (R) | 1 PC |  |
| D         | FRONT RAIL    | 1 PC |  |
| Е         | BACK RAIL     | 1 PC |  |
| F         | BOTTOM RAIL   | 1 PC |  |

| HARDWARE LIST |                           |                                        |       |
|---------------|---------------------------|----------------------------------------|-------|
| ITEM          | DESCRIPTION               |                                        | QTY   |
| 1             | JCBB BOLT M8 x 50mm       | •••••••••••••••••••••••••••••••••••••• | 6 PCS |
| 2             | JCBB BOLT M8 x 60mm       | aaaaaaaa⊏()                            | 2 PCS |
| 3             | M8 SPRING WASHER          | 0                                      | 8 PCS |
| 4             | WOOD SCREW M4 x 38mm      |                                        | 4 PCS |
| 5             | WOOD DOWEL M8 x 35mm      |                                        | 8 PCS |
| 6             | M5 ALLEN KEY (BALL SHAPE) | <b>\</b>                               | 1 PC  |