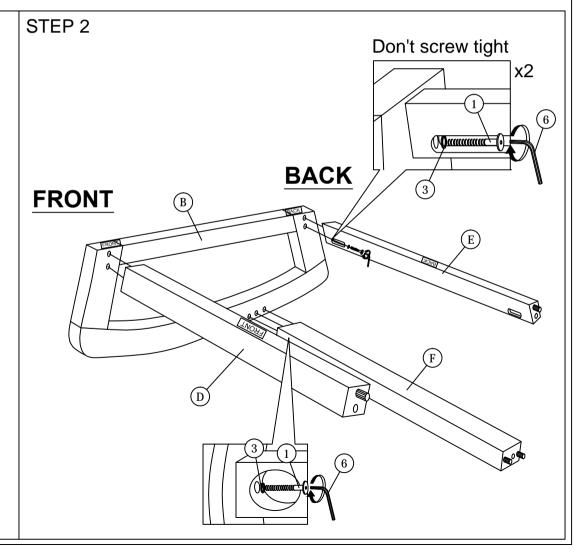

CAUTION: 1. Do not FULLY - TIGHTEN the nuts or nuts bolts until they are ready for assembly.

- 2. Do not OVER TIGHTEN the nuts or bolts to avoid causing damages to the thread.
- 3. Keep all hardware parts out of reach of children.

NOTE: THE LIST AND QUANTITY SHOWN ARE FOR 1 UNIT ASSEMBLY.

| PART LIST |               |      |  |
|-----------|---------------|------|--|
| ITEM      | DESCRIPTION   | QTY  |  |
| Α         | CHAIR         | 1 PC |  |
| В         | CHAIR LEG (L) | 1 PC |  |
| С         | CHAIR LEG (R) | 1 PC |  |
| D         | FRONT RAIL    | 1 PC |  |
| Е         | BACK RAIL     | 1 PC |  |
| F         | BOTTOM RAIL   | 1 PC |  |

| HARDWARE LIST |                           |                                        |       |
|---------------|---------------------------|----------------------------------------|-------|
| ITEM          | DESCRIPTION               |                                        | QTY   |
| 1             | JCBB BOLT M8 x 50mm       | •••••••••••••••••••••••••••••••••••••• | 6 PCS |
| 2             | JCBB BOLT M8 x 60mm       | aaaaaaaa⊏()                            | 2 PCS |
| 3             | M8 SPRING WASHER          | 0                                      | 8 PCS |
| 4             | WOOD SCREW M4 x 38mm      |                                        | 4 PCS |
| 5             | WOOD DOWEL M8 x 35mm      |                                        | 8 PCS |
| 6             | M5 ALLEN KEY (BALL SHAPE) | <b>\</b>                               | 1 PC  |