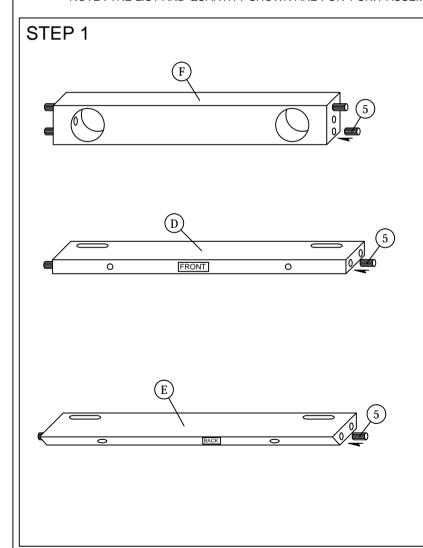

NOTE: THE LIST AND QUANTITY SHOWN ARE FOR 1 UNIT ASSEMBLY.

| PART LIST |               |      |  |
|-----------|---------------|------|--|
| ITEM      | DESCRIPTION   | QTY  |  |
| Α         | CHAIR         | 1 PC |  |
| В         | CHAIR LEG (L) | 1 PC |  |
| С         | CHAIR LEG (R) | 1 PC |  |
| D         | FRONT RAIL    | 1 PC |  |
| Е         | BACK RAIL     | 1 PC |  |
| F         | BOTTOM RAIL   | 1 PC |  |

| HARDWARE LIST |                           |                                        |       |
|---------------|---------------------------|----------------------------------------|-------|
| ITEM          | DESCRIPTION               |                                        | QTY   |
| 1             | JCBB BOLT M8 x 50mm       | •••••••••••••••••••••••••••••••••••••• | 6 PCS |
| 2             | JCBB BOLT M8 x 60mm       | aaaaaaaa⊏()                            | 2 PCS |
| 3             | M8 SPRING WASHER          | 0                                      | 8 PCS |
| 4             | WOOD SCREW M4 x 38mm      |                                        | 4 PCS |
| 5             | WOOD DOWEL M8 x 35mm      |                                        | 8 PCS |
| 6             | M5 ALLEN KEY (BALL SHAPE) | <b>\</b>                               | 1 PC  |